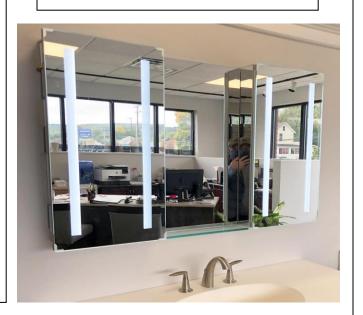

# **MEDICINE CABINET**

MODEL#: VEN 6040/15-30-15-1

# **VENUS COLLECTION**

### **FEATURES:**

- TWO 15X40" LED CABINETS, ONE 30X40" CENTER
  STATIONARY MIRROR (W/ GLASS SHELF ASSEMBLY FOR SURFACE APPLICATIONS ONLY).
- FOUR ADJUSTABLE 3/8" THICK HIGH POLISHED GLASS SHELVES.
  BEHIND DOOR OF EACH CABINET.
- SHELVING WITH LOCKDOWN MECHANISM (NO HOLES IN CABINET).
- 6000K, 3300 LUMENS.
- 165-DEGREE PROPRIETARY SOFT CLOSE HEAVY DUTY HINGES.
- FULL GASKET BEHIND DOOR.
- HIGH RESOLUTION SILVER PLATE GLASS MIRRORS FRONT, BACK OF DOOR AND BACK WALL.
- BACK WALL MIRROR FULLY SEALED.
- PACKED IN FOUR WALL (FOLDED DOUBLE WALL) CORRUGATION.

### **MIRROR FINISHES:**

• FLAT POLISHED EDGE

**OVERALL SIZE DIMENSION:** 60" WIDE X 40" HIGH X 5 3/16" DEEP

ROUGH OPENING DIMENSION (EACH CABINET):  $14\ 3/8"$  WIDE X  $39\ 3/8"$ 

HIGH X 4" DEEP

**DOOR THICKNESS: 13/16"** 